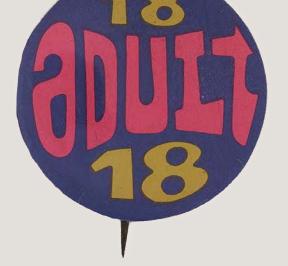

Marie and Gary Thunem TurningPoint Foundation Esme Usdan and James Snyder • Anne van Biema Visa Inc.

National Museum of American History | Buttons, circa 1971, supporting the 26th Amendment, which lowered the voting age from 21 to 18, American Democracy: A Great Leap of Faith