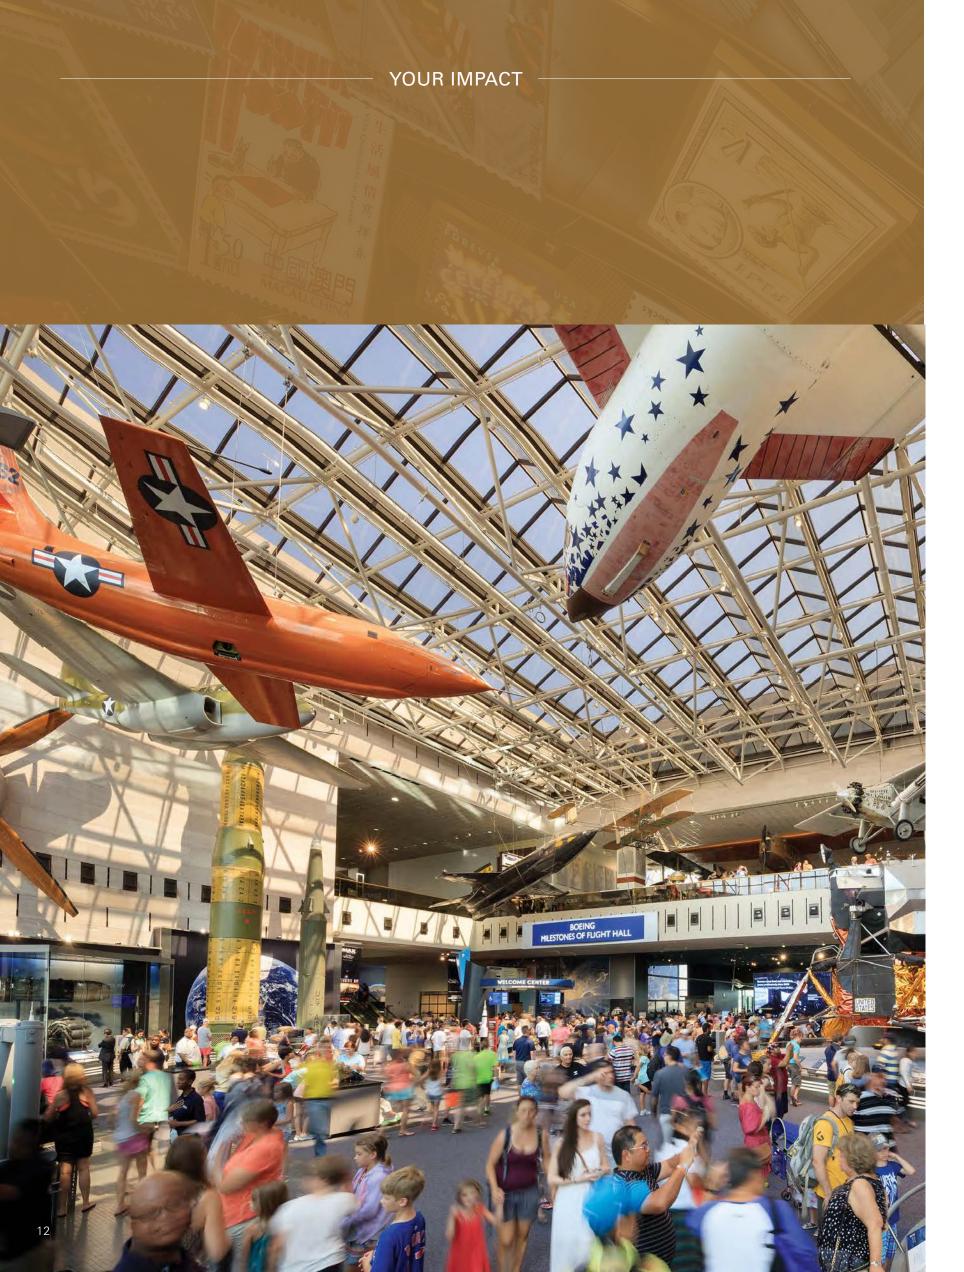

YOUR IMPACT

More than 750,000 square feet of new or renovated galleries and public spaces opened.

More than 750,000 square feet of new or renovated galleries and public spaces opened.

# More than 750,000 square feet of new or renovated galleries and public spaces opened.

Combined, these spaces welcome about 25 million visitors each year to experience the nation's collection of art, history and scientific discoveries firsthand. Campaign gifts contributed to new innovative technologies, revitalized galleries, public gathering places and inventive displays. People come to our museums to make sense of the past, wrestle with the present and leave with a renewed sense of optimism for the future.

# National Air and Space Museum

A renovated Boeing Milestones of Flight Hall reopened in 2016 with new digital technologies to enrich the visitor experience. Anonymous

**AARP** 

Hugh Trumbull Adams

Mrs. Mary Adams