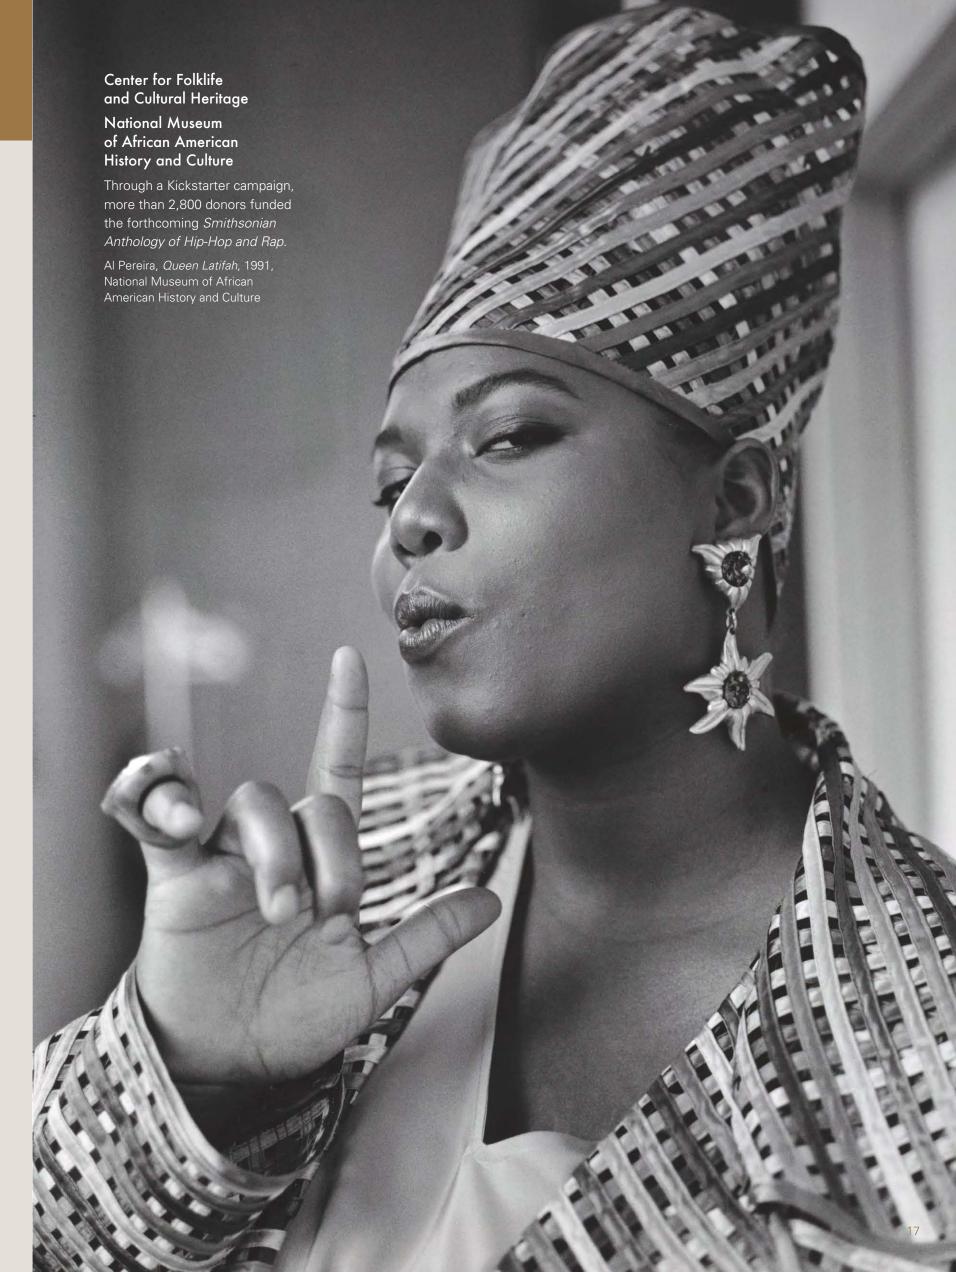

Co-Chair, Smithsonian Campaign

Alan G. Spoon

dian form

Co-Chair, Smithsonian Campaign

National Museum of African American History and Culture

Since opening on the National Mall, the museum has become as iconic as the Smithsonian Castle, pictured on the cover.