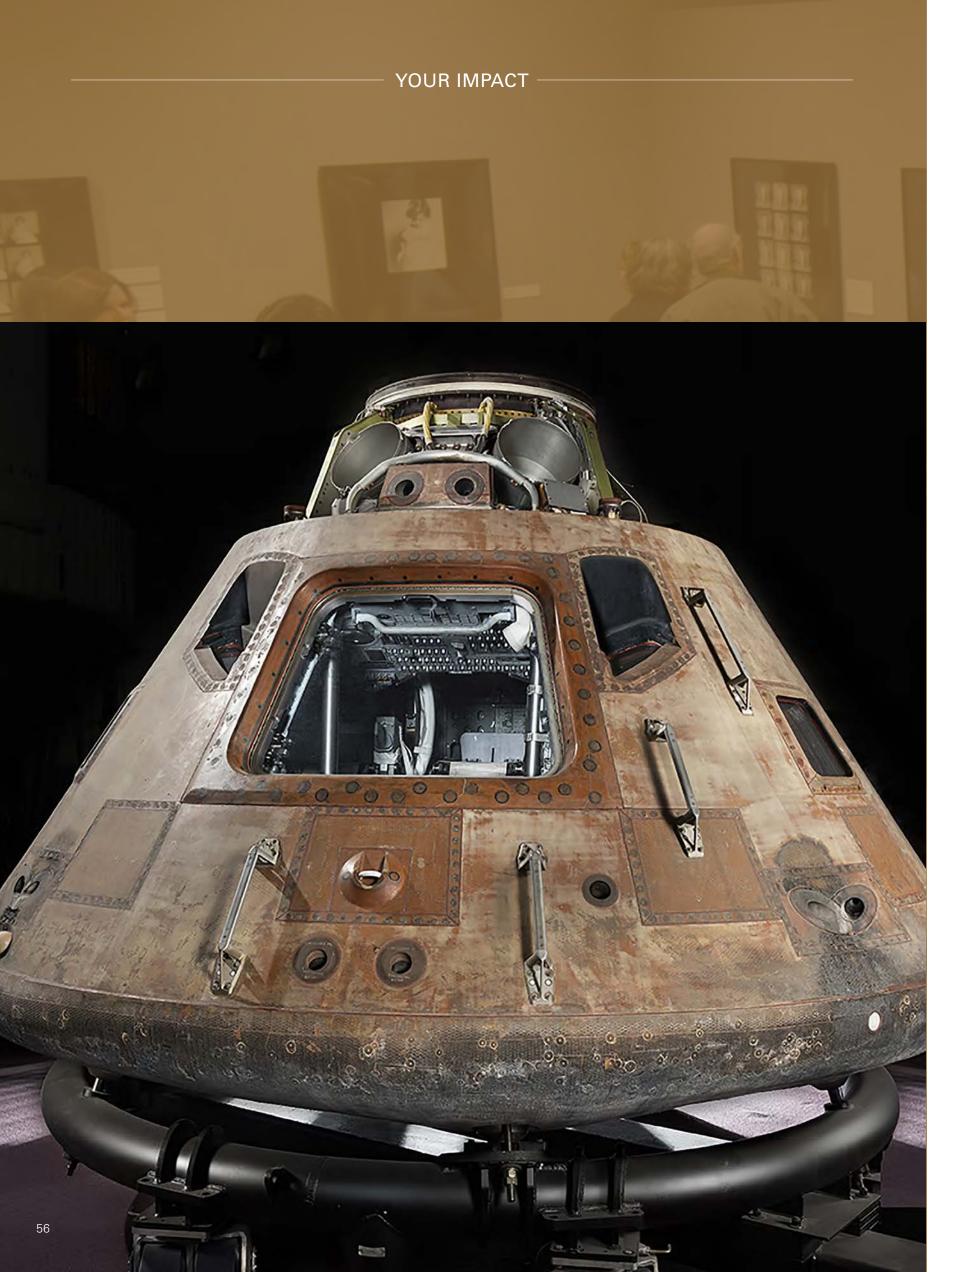

YOUR IMPACT

More than 750,000 square feet of new or renovated galleries and public spaces opened.

More than 750,000 square feet of new or renovated galleries and public spaces opened.

# More than 750,000 square feet of new or renovated galleries and public spaces opened.

Combined, these spaces welcome about 25 million visitors each year to experience the nation's collection of art, history and scientific discoveries firsthand. Campaign gifts contributed to new innovative technologies, revitalized galleries, public gathering places and inventive displays. People come to our museums to make sense of the past, wrestle with the present and leave with a renewed sense of optimism for the future.