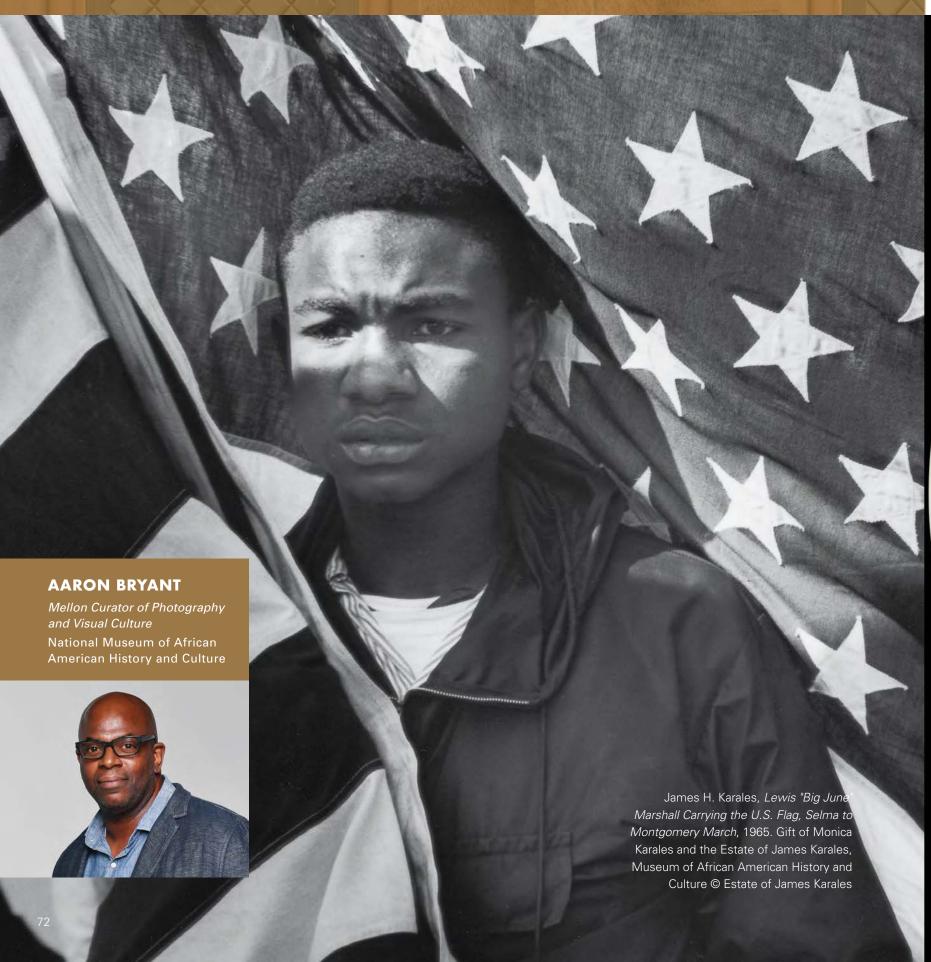

Co-Chair, Smithsonian Campaign

Alan G. Spoon

dian form

Co-Chair, Smithsonian Campaign

National Museum of African American History and Culture

Since opening on the National Mall, the museum has become as iconic as the Smithsonian Castle, pictured on the cover.