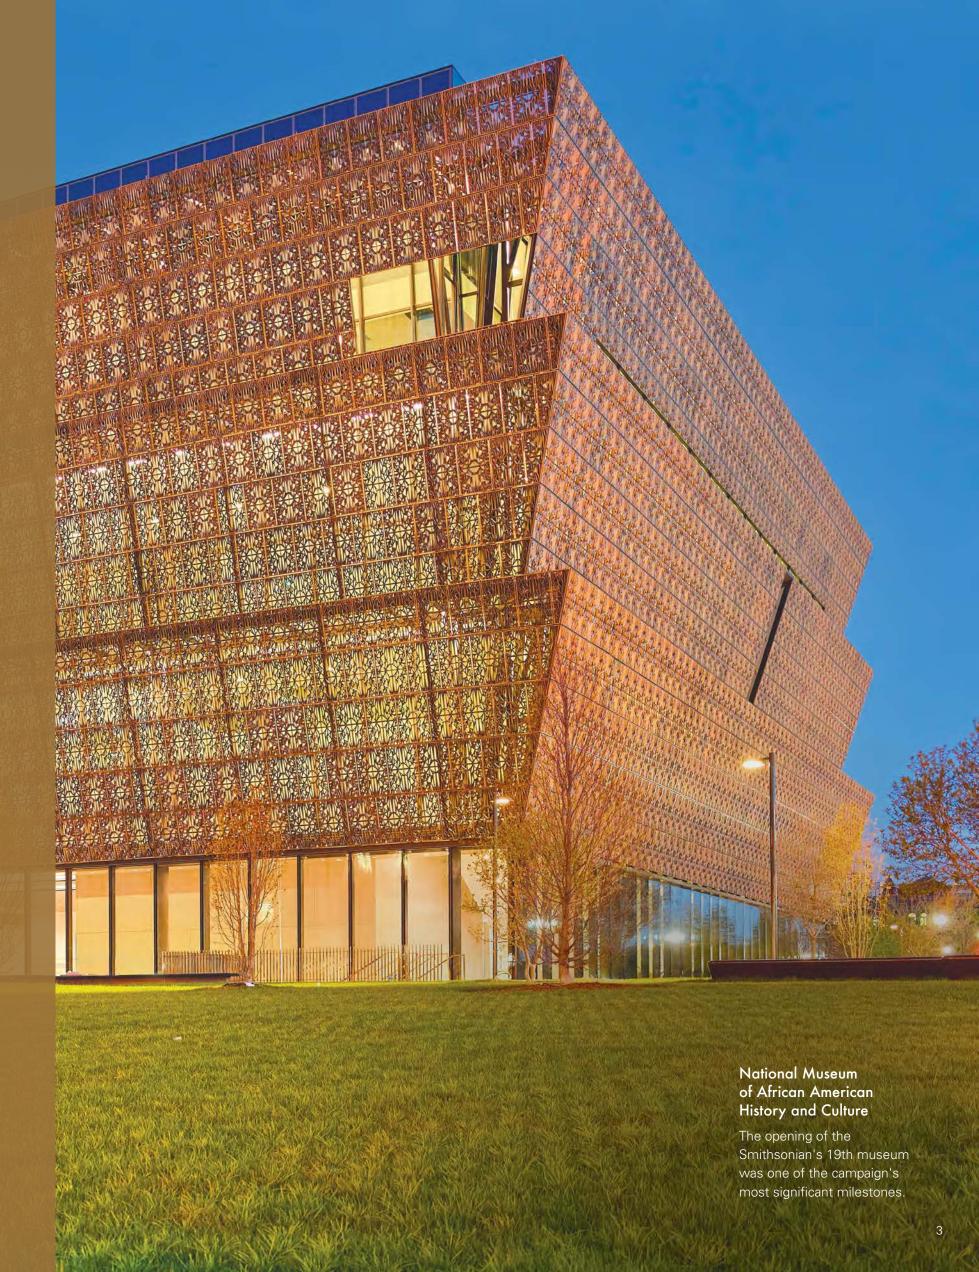

Co-Chair, Smithsonian Campaign

Alan G. Spoon

dian form

Co-Chair, Smithsonian Campaign

National Museum of African American History and Culture

Since opening on the National Mall, the museum has become as iconic as the Smithsonian Castle, pictured on the cover.