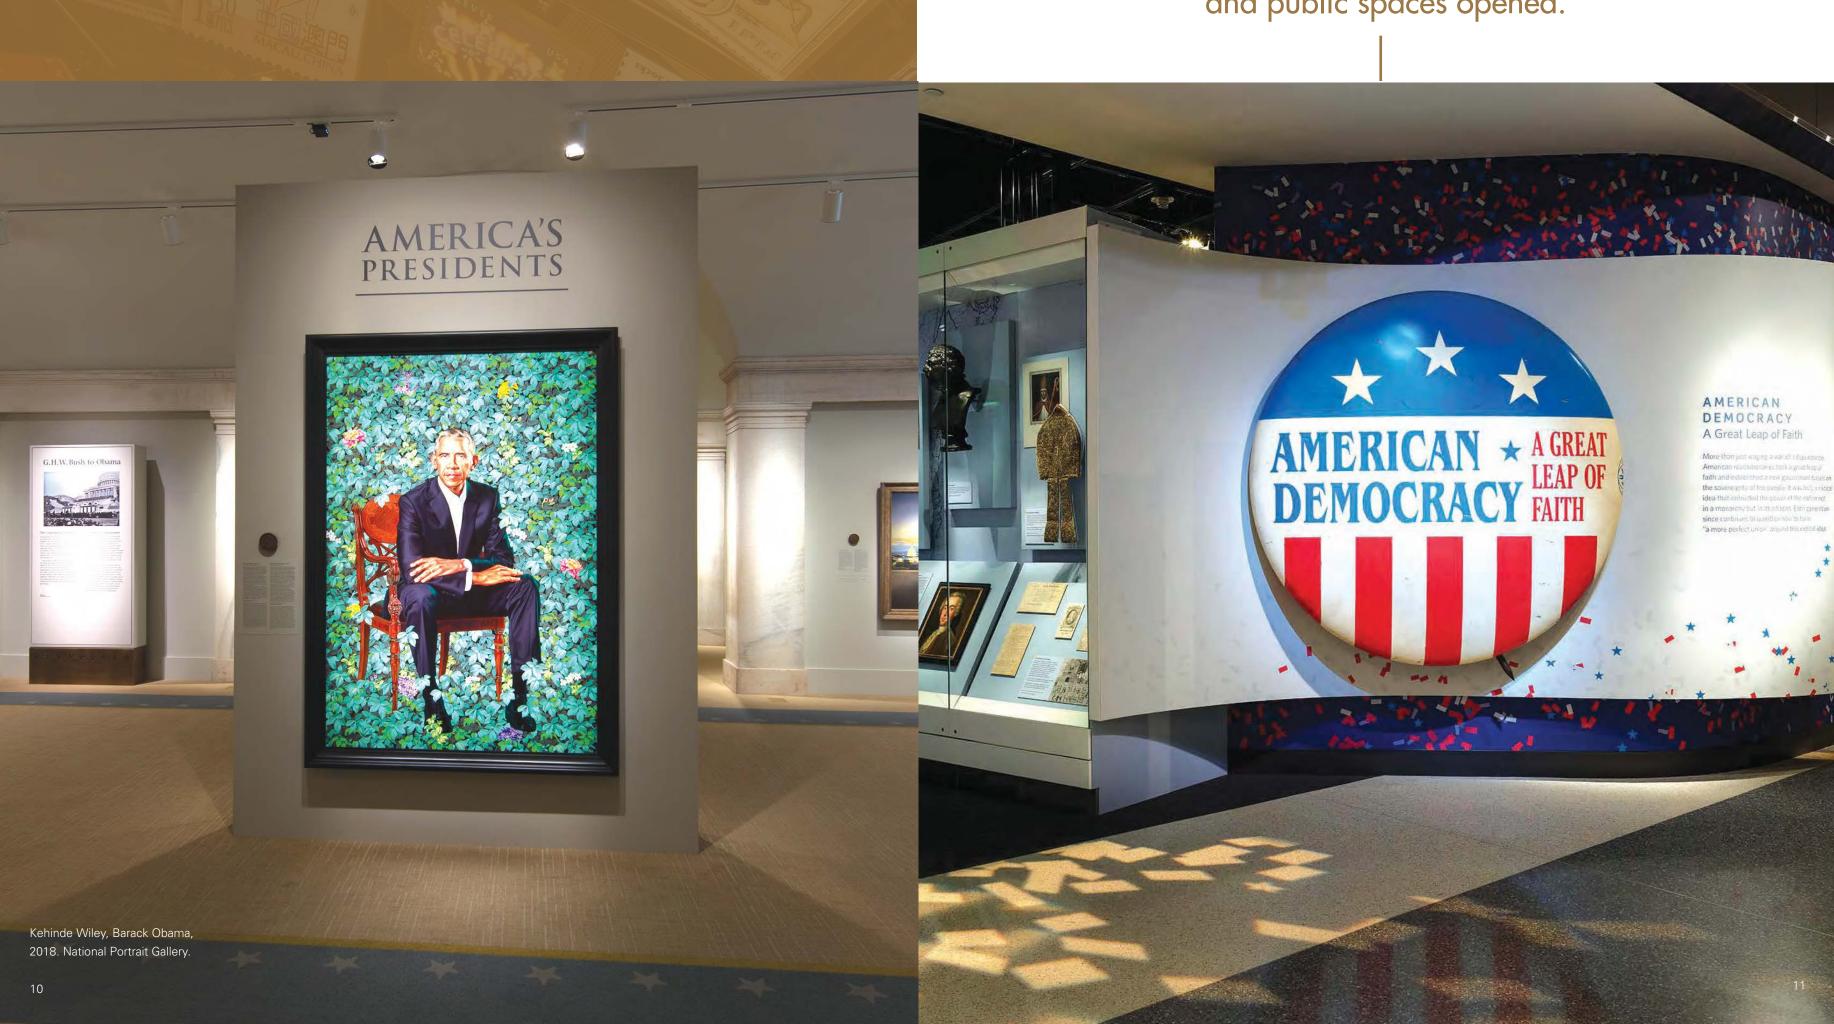

# National Portrait Gallery

A transformed America's Presidents gallery provides visitors with new ways to understand the nation's 44 past leaders, including through bilingual interpretation.

# 11— National Museum of American History

The museum's renovated and reimagined west wing hosts

American Democracy: A Great

Leap of Faith, which explores the history of citizen participation, debate and compromise.