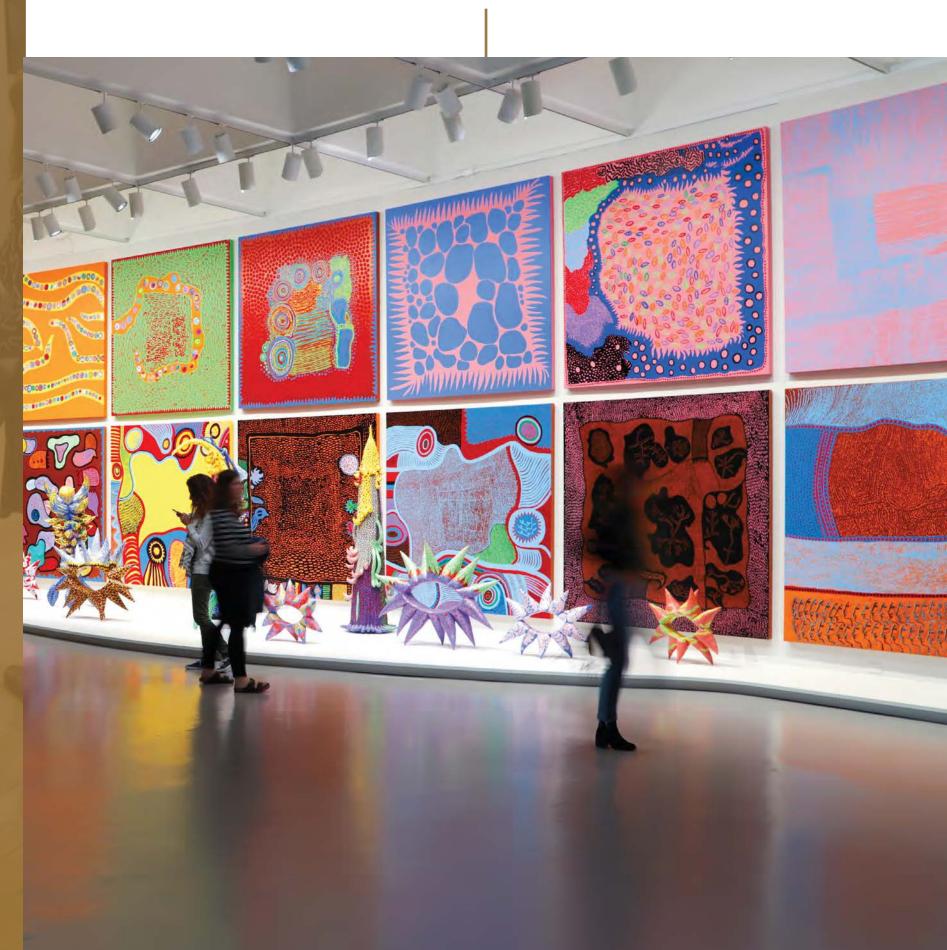

# \$1.88 BILLION

The largest amount ever raised in a campaign by a cultural organization

\$412 million endowment

\$197 million planned gifts

1/3
of funds raised came
from board members

# 537,720 DONORS

from all 50 states and 107 countries

46% first-time donors

93% made gifts of \$100 or less 356
donors of \$1 million
or more

\$20,000,000 OR MORE

Boeing

Dr. Peter Buck •

Bill & Melinda Gates Foundation