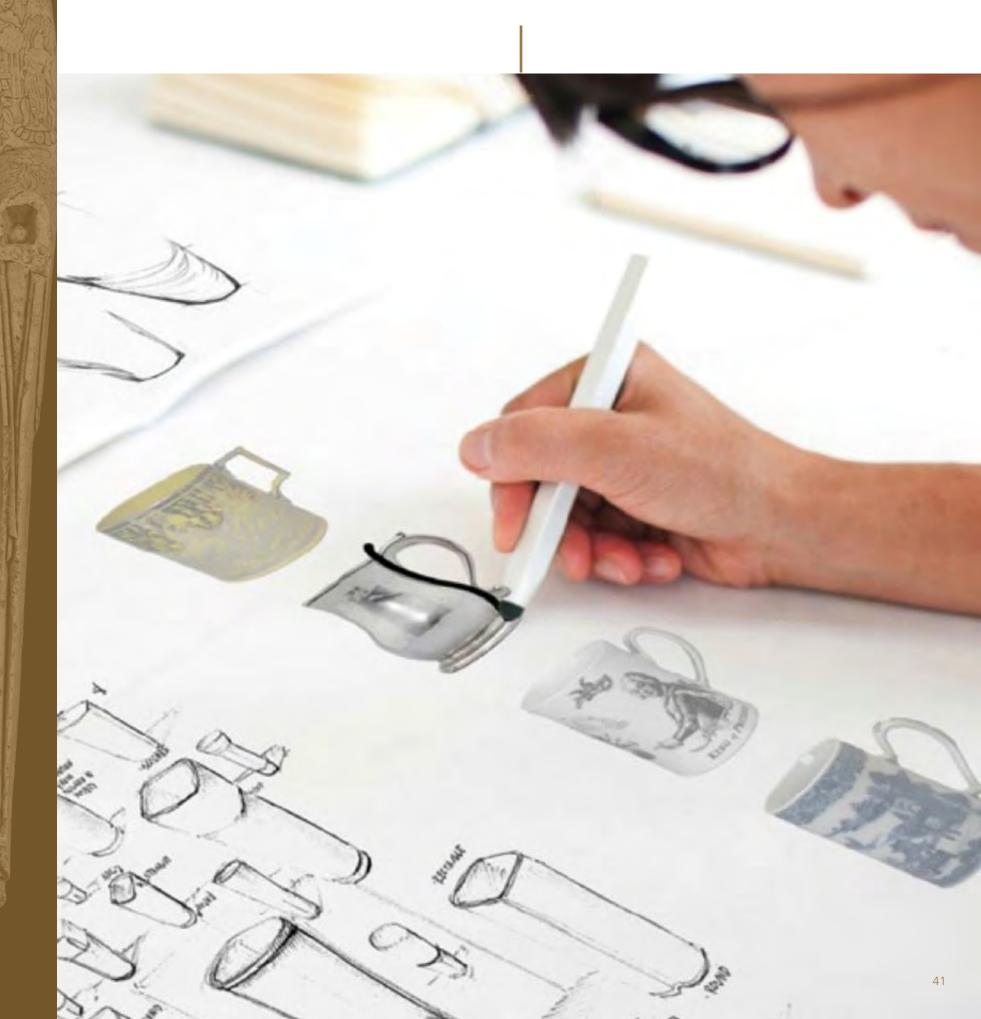

### Archives of American Art

Through an endowment for digitization, the Archives has increased access to its collection on the history of visual arts in America.