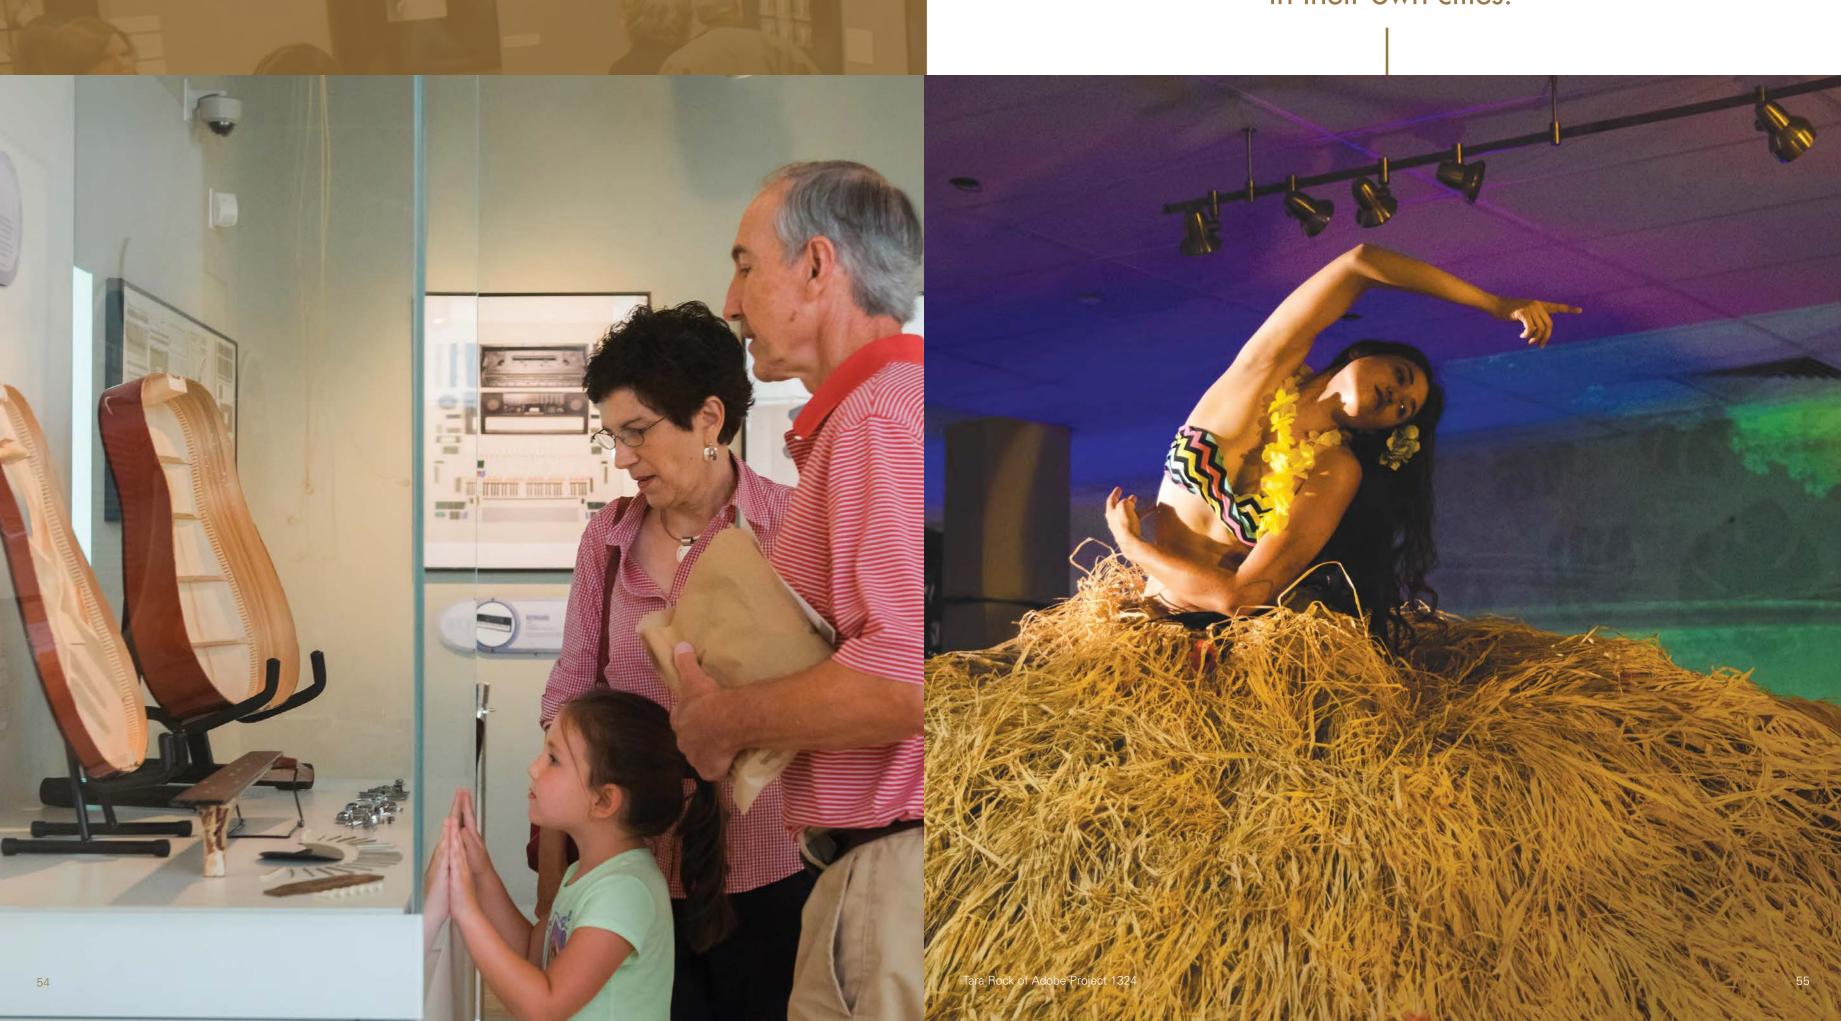

YOUR IMPACT

More than 750,000 square feet of new or renovated galleries and public spaces opened.

More than 750,000 square feet of new or renovated galleries and public spaces opened.

# More than 750,000 square feet of new or renovated galleries and public spaces opened.

Combined, these spaces welcome about 25 million visitors each year to experience the nation's collection of art, history and scientific discoveries firsthand. Campaign gifts contributed to new innovative technologies, revitalized galleries, public gathering places and inventive displays. People come to our museums to make sense of the past, wrestle with the present and leave with a renewed sense of optimism for the future.