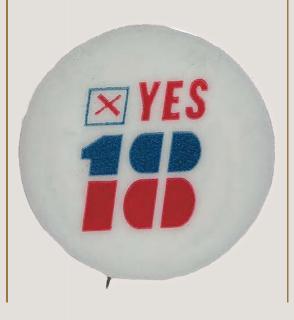

Marie and Gary Thunem TurningPoint Foundation Esme Usdan and James Snyder • Anne van Biema Visa Inc.

National Museum of American History | Buttons, circa 1971, supporting the 26th Amendment, which lowered the voting age from 21 to 18, American Democracy: A Great Leap of Faith