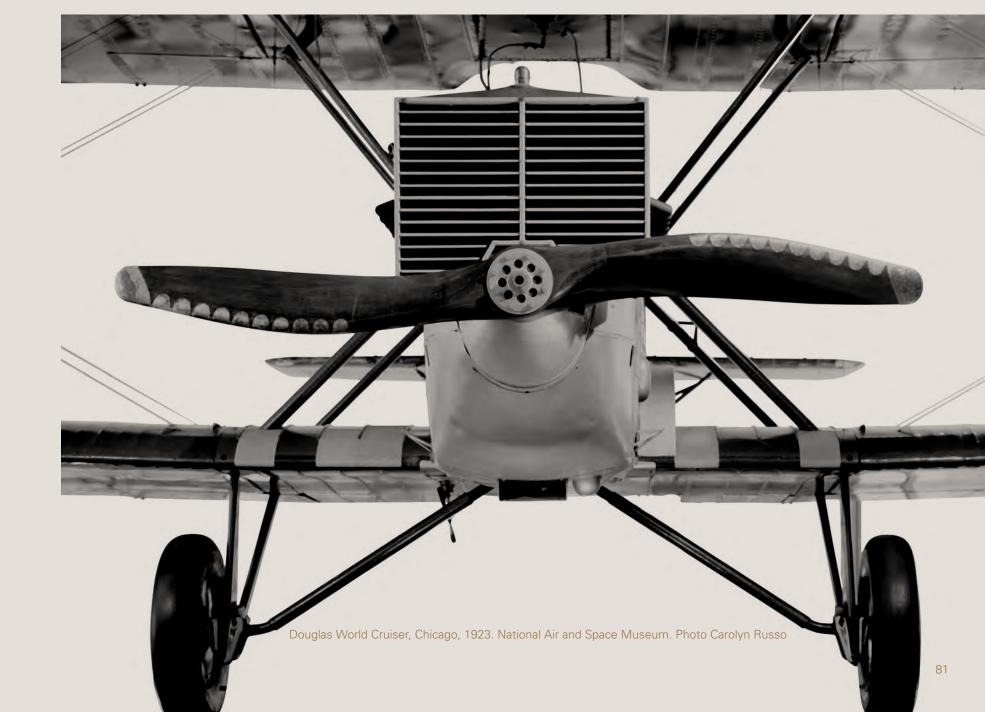

# National Air and Space Museum

A renovated Boeing Milestones of Flight Hall reopened in 2016 with new digital technologies to enrich the visitor experience. Anonymous

**AARP** 

Hugh Trumbull Adams

Mrs. Mary Adams