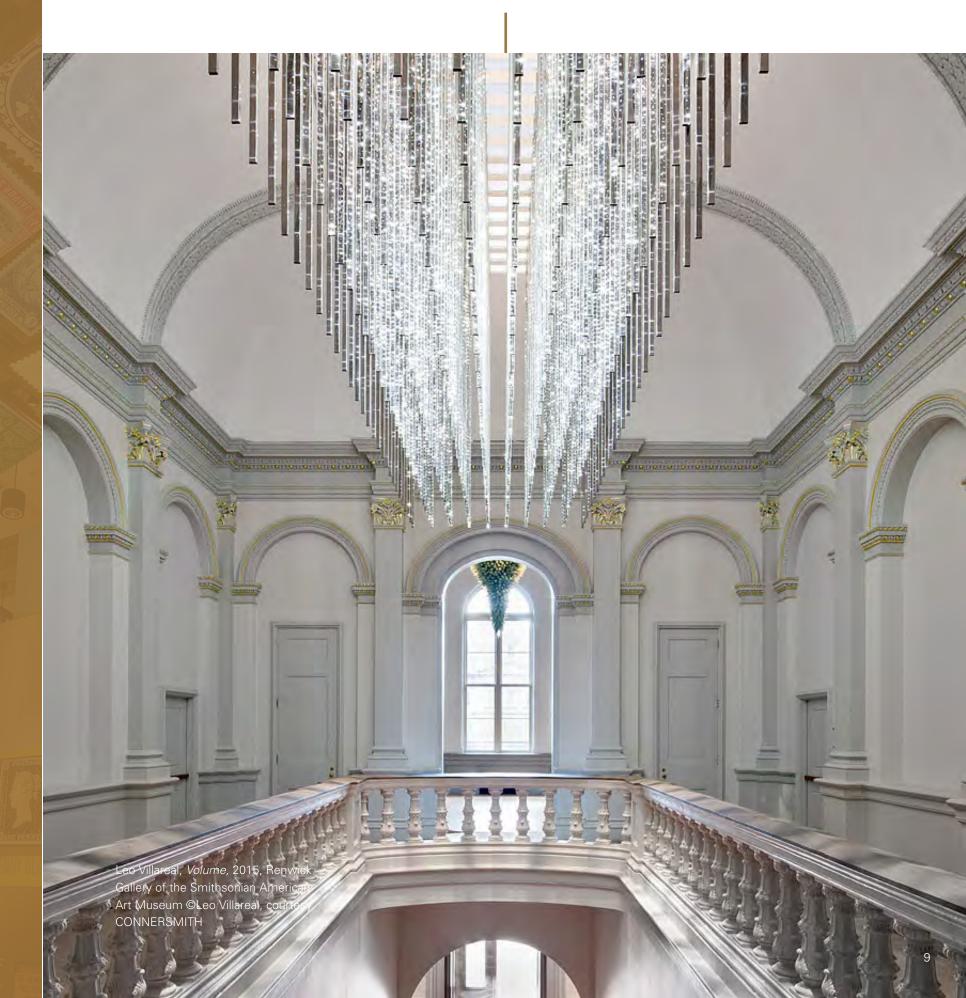

# Renwick Gallery

Following a two-year renovation, the Renwick reopened in 2015 with *Wonder*, a donor-supported exhibition that explored environmental issues through art.