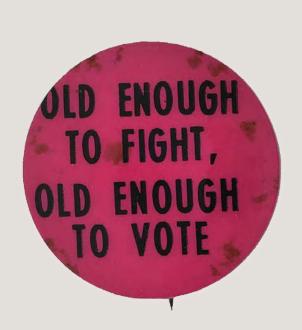

Marie and Gary Thunem TurningPoint Foundation Esme Usdan and James Snyder • Anne van Biema Visa Inc.

National Museum of American History | Buttons, circa 1971, supporting the 26th Amendment, which lowered the voting age from 21 to 18, American Democracy: A Great Leap of Faith