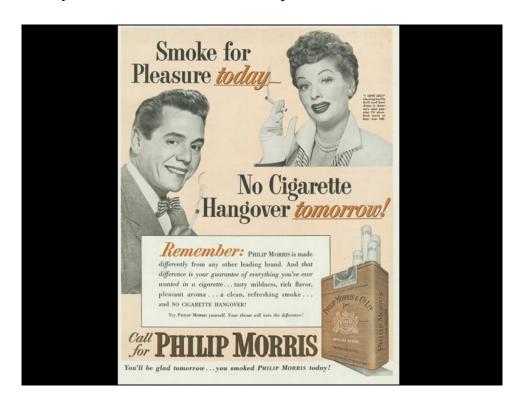

Lucille Ball died April 26, 1989 of a ruptured aortic aneurism at the age of 77. She was in 113 movies and famously stared, with her then husband Desi Arnaz in the TV show "I love Lucy" from 1951-1957.

Reputedly, she was such a fan of Chesterfield cigarettes that she placed them in her sponsor's box (Philip Morris) during filming.

Desi Arnaz, Cuban bandleader and co-star of the "I love Lucy" show, Died of Lung Cancer December 2, 1986.