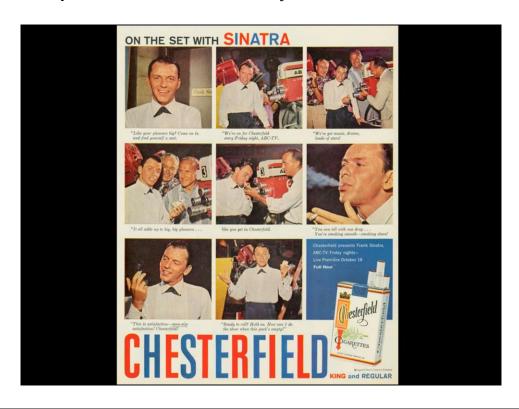

Marilyn E. Jackler Memorial Collection of Tobacco Advertisements AC1224

Marilyn E. Jackler Memorial Collection of Tobacco Advertisements AC1224

Robert Young Played the Physician, Marcus Welby, MD, on ABC TV 1969 - 1976.