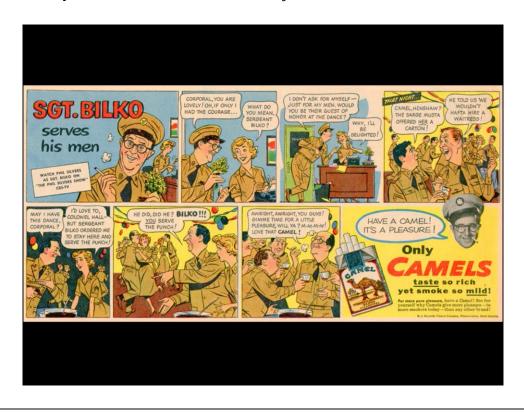

Marilyn E. Jackler Memorial Collection of Tobacco Advertisements AC1224

Marilyn E. Jackler Memorial Collection of Tobacco Advertisements AC1224

Robert Young Played the Physician, Marcus Welby, MD, on ABC TV 1969 - 1976.