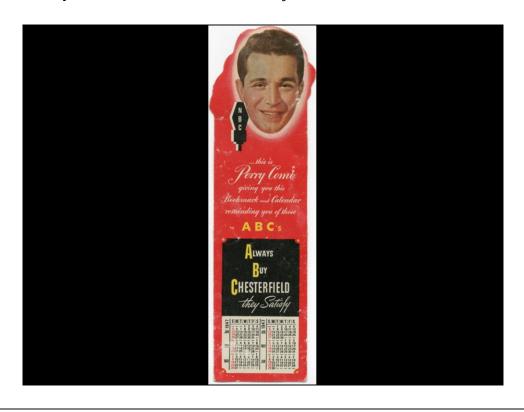

Marilyn E. Jackler Memorial Collection of Tobacco Advertisements AC1224

Marilyn E. Jackler Memorial Collection of Tobacco Advertisements AC1224

Robert Young Played the Physician, Marcus Welby, MD, on ABC TV 1969 - 1976.