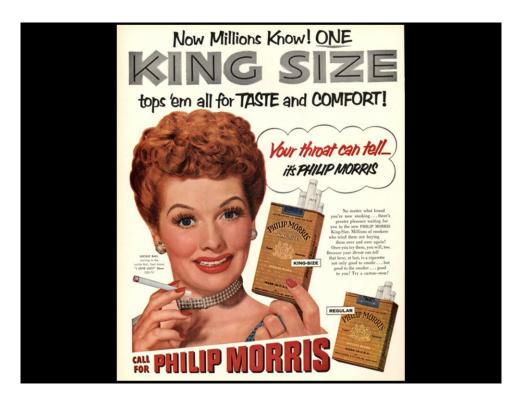

Lucille Ball died April 26, 1989 of a ruptured aortic aneurism at the age of 77. She was in 113 movies and famously stared, with her then husband Desi Arnaz in the TV show "I love Lucy" from 1951-1957.

Reputedly, she was such a fan of Chesterfield cigarettes that she placed them in her sponsor's box (Philip Morris) during filming.

Desi Arnaz, Cuban bandleader and co-star of the "I love Lucy" show, Died of Lung Cancer December 2, 1986.