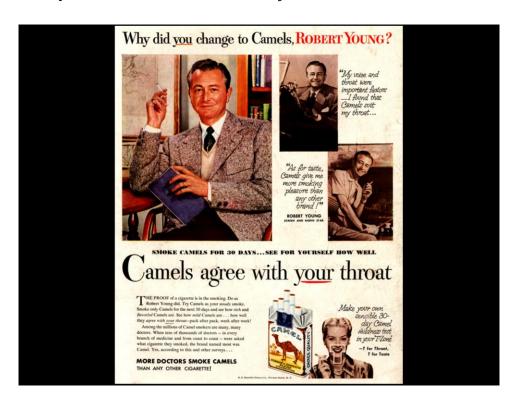

Marilyn E. Jackler Memorial Collection of Tobacco Advertisements AC1224

Marilyn E. Jackler Memorial Collection of Tobacco Advertisements AC1224

Robert Young Played the Physician, Marcus Welby, MD, on ABC TV 1969 - 1976.