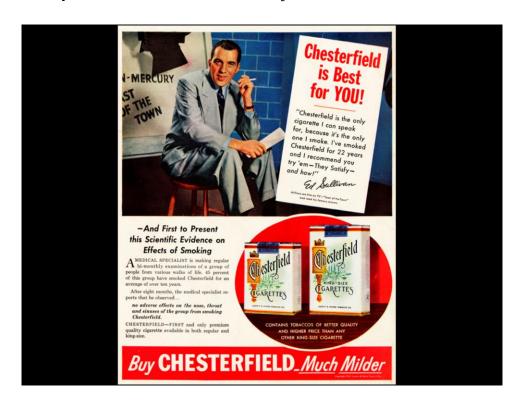

Lucille Ball died April 26, 1989 of a ruptured aortic aneurism at the age of 77. She was in 113 movies and famously stared, with her then husband Desi Arnaz in the TV show "I love Lucy" from 1951-1957.

Reputedly, she was such a fan of Chesterfield cigarettes that she placed them in her sponsor's box (Philip Morris) during filming.

Desi Arnaz, Cuban bandleader and co-star of the "I love Lucy" show, Died of Lung Cancer December 2, 1986.