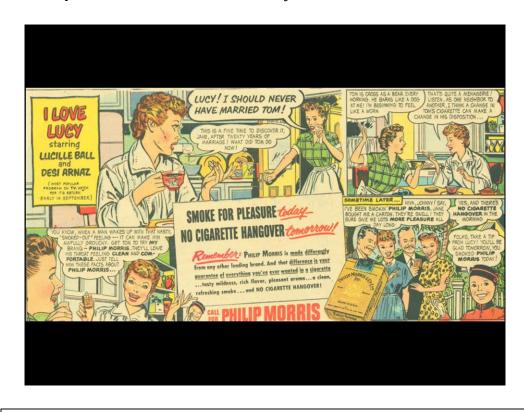

Lucille Ball died April 26, 1989 of a ruptured aortic aneurism at the age of 77. She was in 113 movies and famously stared, with her then husband Desi Arnaz in the TV show "I love Lucy" from 1951-1957.

Reputedly, she was such a fan of Chesterfield cigarettes that she placed them in her sponsor's box (Philip Morris) during filming.

Desi Arnaz, Cuban bandleader and co-star of the "I love Lucy" show, Died of Lung Cancer December 2, 1986.